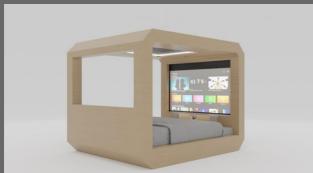

### Your Style, Your Bed

Choose from a range of wood veneer options, 6-8 mm thick, to create a cinema bed that reflects your unique taste and style.

We believe that luxury should not come at the expense of the planet. That's why we take pride in our eco-friendly approach to bed construction.

- 4K 90" Cinema Screen: Immerse yourself in breathtaking visuals with our 4K 90" cinema screen, delivering a cinematic experience like no other.
- **Dolby Atmos Sound**: Experience audio like never before with