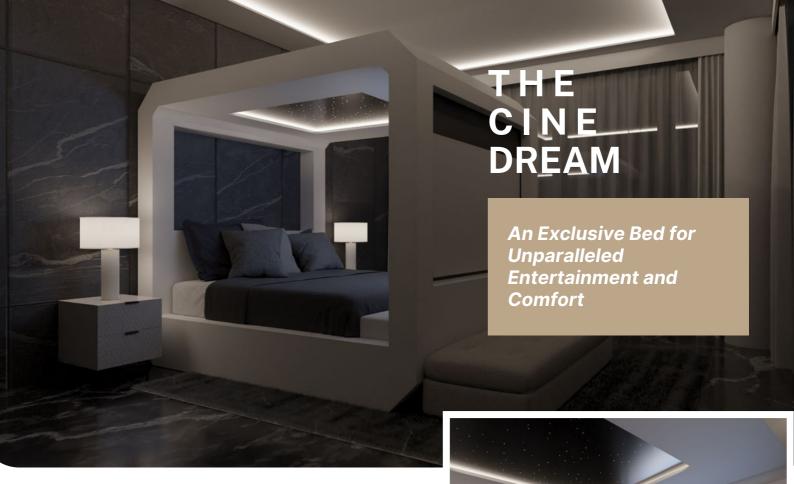

- 4K 90" Cinema Screen: Immerse yourself in breathtaking visuals with our 4K 90" cinema screen, delivering a cinematic experience like no other.
- **Dolby Atmos Sound**: Experience audio like never before with

Dolby Atmos sound technology, making every movie night unforgettable.

- **Eye-Friendly Design**: Unlike traditional TVs, our video projector and screen protect your eyes from ocular tiredness, allowing for extended hours of entertainment in ultimate comfort.
- Fully Customizable: Tailor your Cinema Bed to your preferences.
  Choose from a variety of colors and materials to perfectly fit your home's aesthetic.