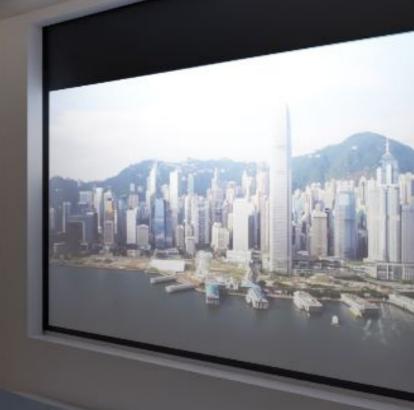

A REAL CINEMA IN YOUR

## BEDROOM

- 4K 90" Cinema Screen: Immerse yourself in breathtaking visuals with our 4K 90" cinema screen, delivering a cinematic experience like no other.
- **Dolby Atmos Sound**: Experience audio like never before with

Dolby Atmos sound technology, making every movie night unforgettable.

- **Eye-Friendly Design**: Unlike traditional TVs, our video projector and screen protect your eyes from ocular tiredness, allowing for extended hours of entertainment in ultimate comfort.
- Fully Customizable: Tailor your Cinema Bed to your preferences.
  Choose from a variety of colors and materials to perfectly fit your home's aesthetic.