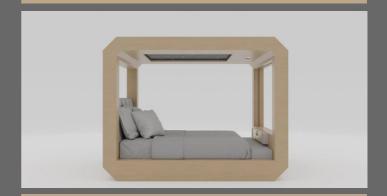

### Your Style, Your Bed

Choose from a range of wood veneer options, 6-8 mm thick, to create a cinema bed that reflects your unique taste and style.

We believe that luxury should not come at the expense of the planet. That's why we take pride in our eco-friendly approach to bed construction.

By using recycled wood MDF and offering a wide selection of wood veneers, we provide you with a cinema bed that's not only comfortable but also environmentally conscious. Customize your Cinema Bed today and experience the perfect blend of luxury and sustainability.